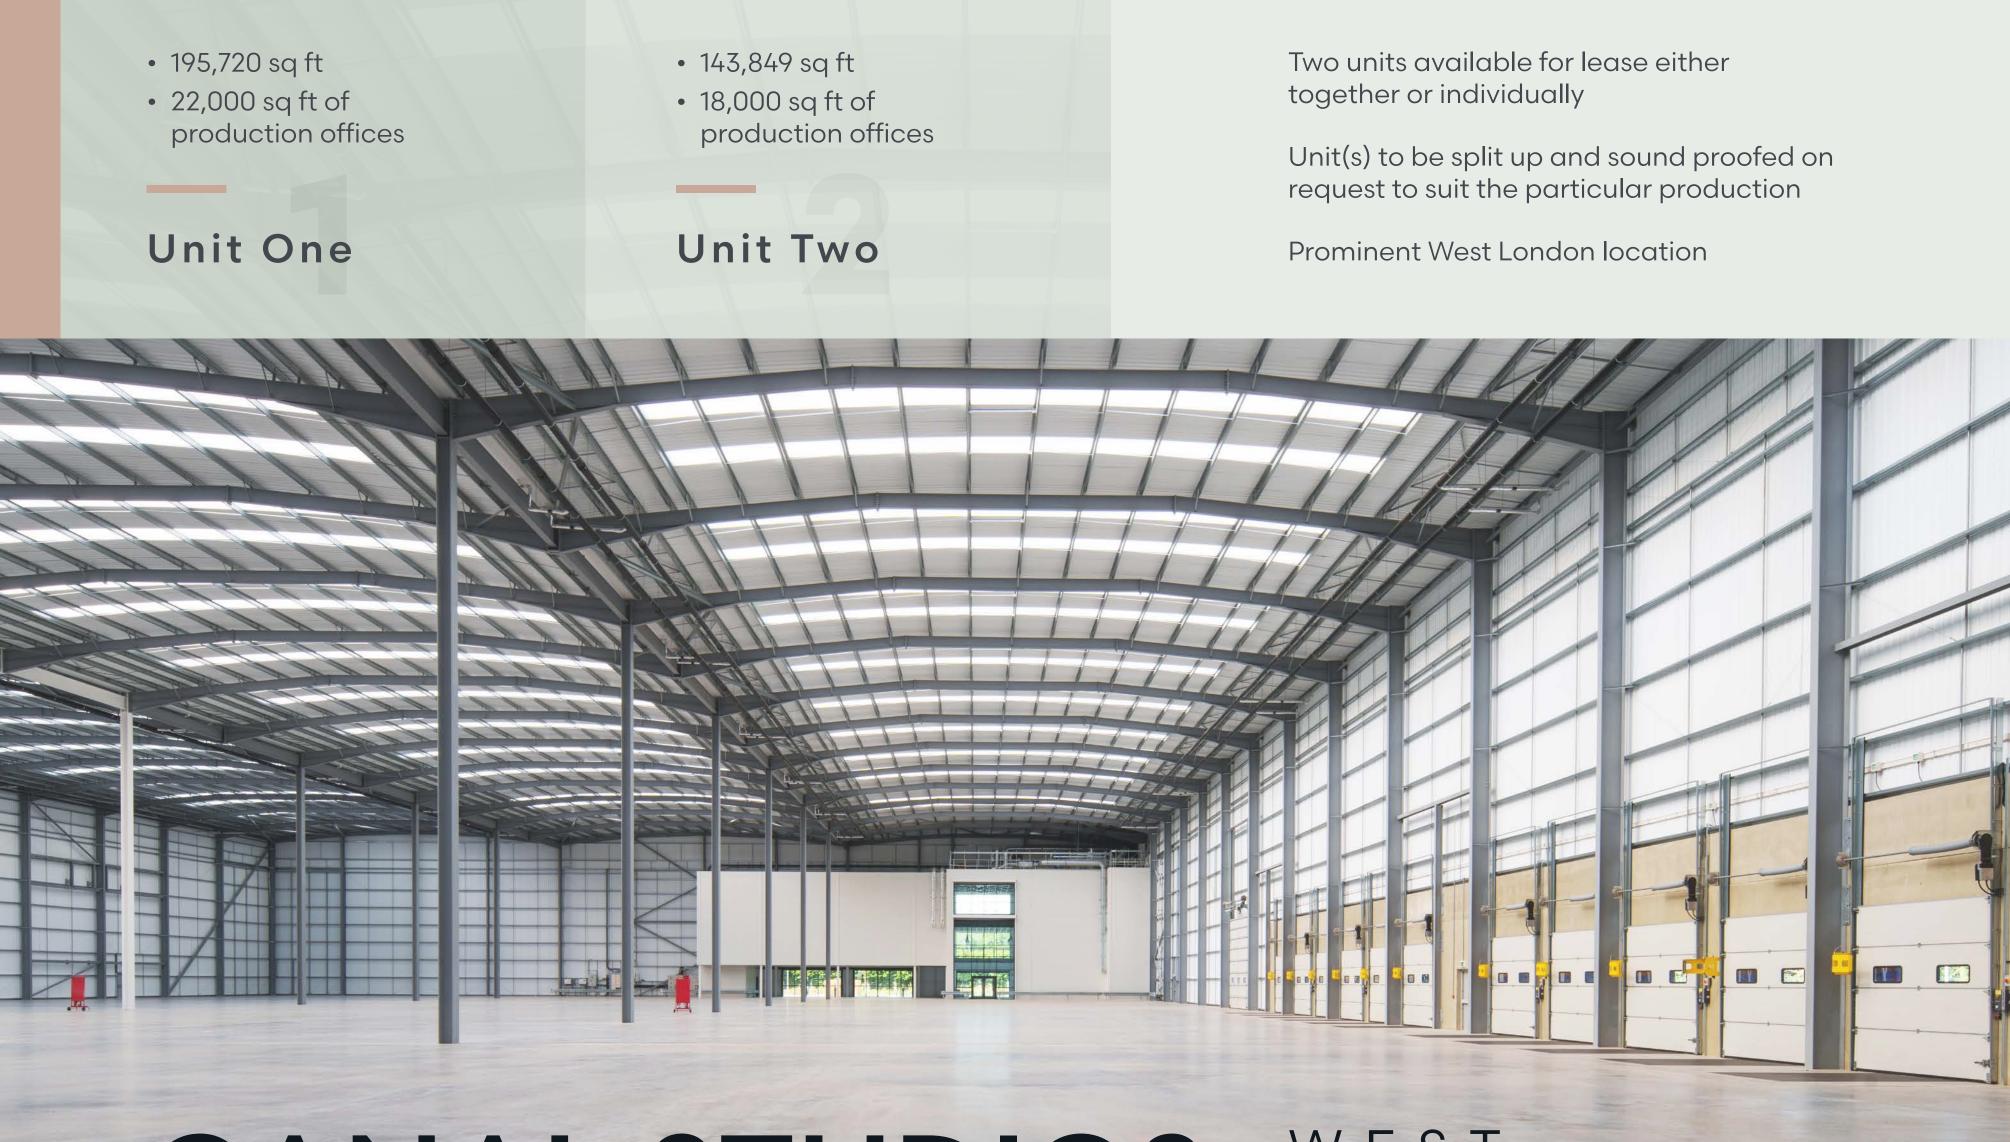

- Two units available for lease either together or individually
- Unit One is 195,720 sq ft
- Unit Two is 143,849 sq ft
- Prominent West London location
- Unit(s) to be split up and sound proofed on request to suit the particular production

#### **Campus for Studio and Production Facilities**

A unique opportunity to secure one or both best in class units, in a prominent West London location with flexible lease terms. The units are available immediately for 2-5 years. Locations London Studios will work closely with any incoming tenant to satisfy any fit-out requirements to suit the production or project in mind. Both units enjoy 15m height, and high spec finish focused on sustainability.

## AT A GLANCE

The two units situated on a selfcontained campus site, which if taken together can accommodate circa 250 car parking spaces and flexibility across the yard space for unit bases and temporary structures. The units enjoy a quiet location next to the canal, with no flight path or railway to cause any noise issues. A perfect combination of stages, workshops, offices and production facilities can be achieved here.