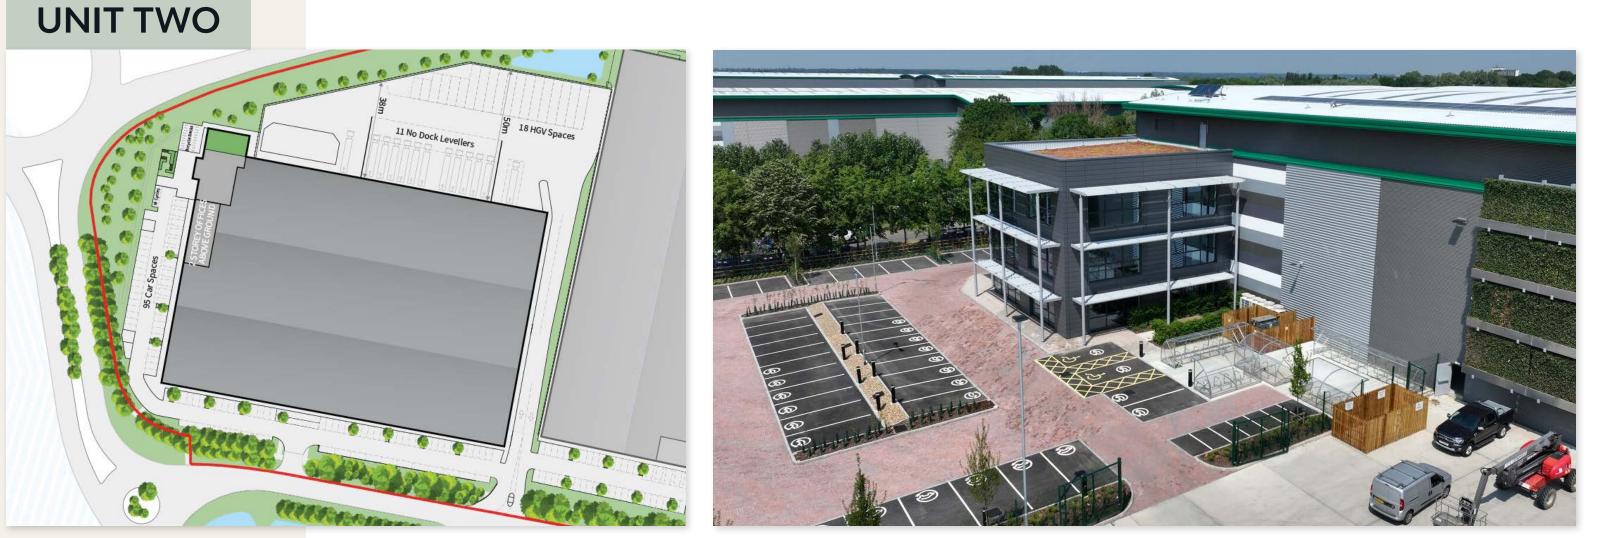

# UNIT TWO

- ✓ 143,849 sq ft
  - 18,000 sq ft of production offices
- ✓ 15m clear height
- ✓ 95 Car Parking spaces
- ✓ 1.5 MVA power
- ✓ 50 kn/M2 floor loading
- Secure 50m Yard

Sustainable building with Solar Panels and Beyond Net Zero Construction

## AT A GLANCE

The two units situated on a selfcontained campus site, which if taken together can accommodate circa 250 car parking spaces and flexibility across the yard space for unit bases and temporary structures. The units enjoy a quiet location next to the canal, with no flight path or railway to cause any noise issues. A perfect combination of stages, workshops, offices and production facilities can be achieved here.

**Postcode:** UB11 1BT **What.Three.Words:** title.season.reveal