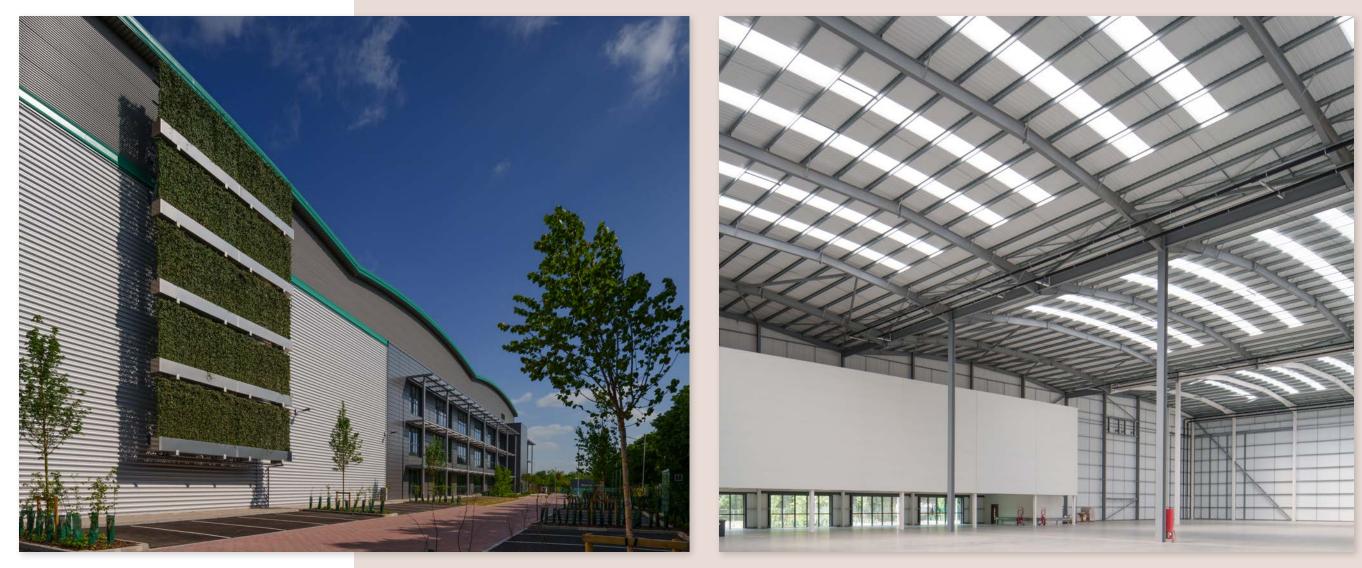

#### **Campus for Studio and Production Facilities**

A unique opportunity to secure one or both best in class units, in a prominent West London location with flexible lease terms. The units are available immediately for 2-5 years. Locations London Studios will work closely with any incoming tenant to satisfy any fit-out requirements to suit the production or project in mind. Both units enjoy 15m height, and high spec finish focused on sustainability.

# **UNIT ONE**

Sustainable building with Solar Panels and Beyond Net Zero Construction

# UNIT TWO

- ✓ 143,849 sq ft
  - 18,000 sq ft of production offices
- ✓ 15m clear height
- ✓ 95 Car Parking spaces
- ✓ 1.5 MVA power
- ✓ 50 kn/M2 floor loading
- Secure 50m Yard

Sustainable building with Solar Panels and Beyond Net Zero Construction