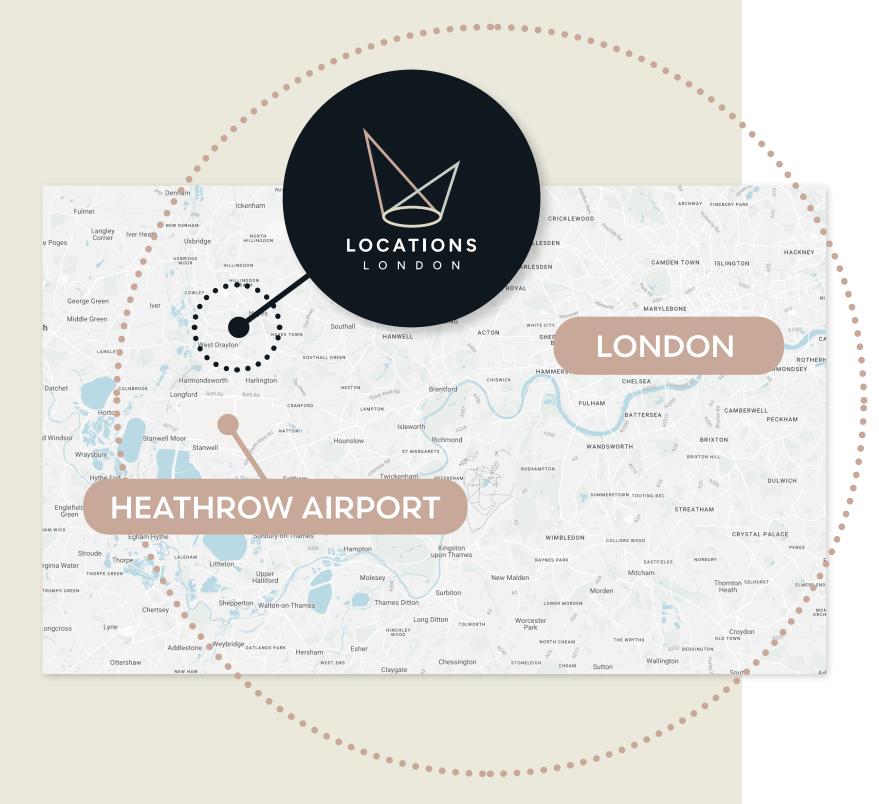

## AT A GLANCE

The two units situated on a selfcontained campus site, which if taken together can accommodate circa 250 car parking spaces and flexibility across the yard space for unit bases and temporary structures. The units enjoy a quiet location next to the canal, with no flight path or railway to cause any noise issues. A perfect combination of stages, workshops, offices and production facilities can be achieved here.

**Postcode:** UB11 1BT **What.Three.Words:** title.season.reveal