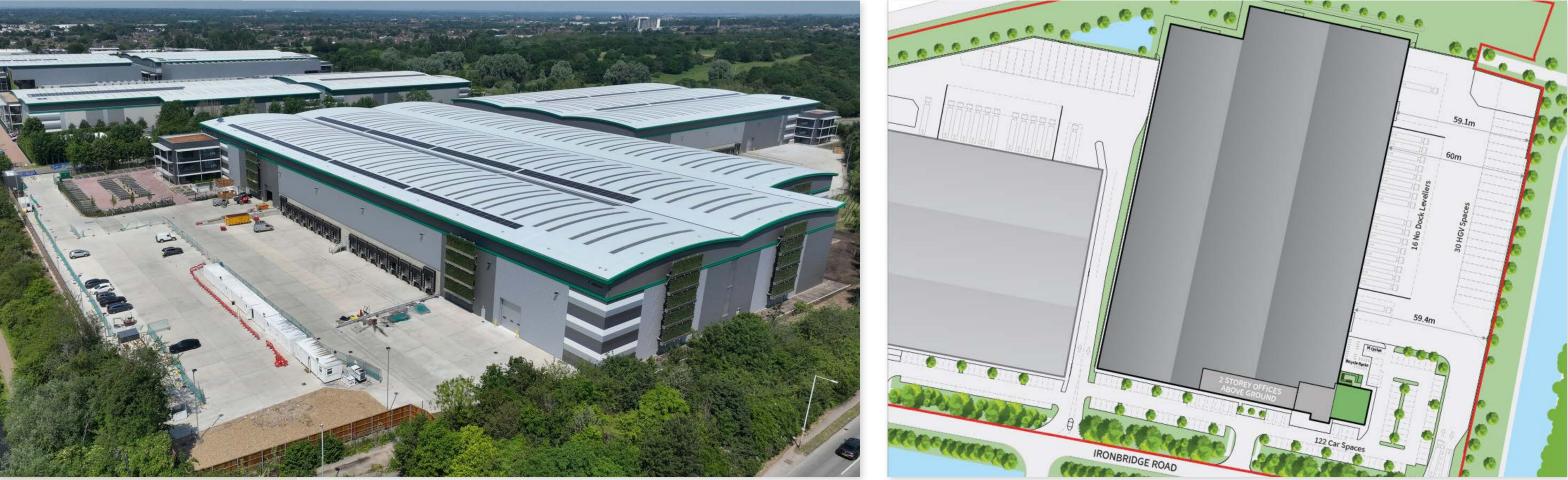

# **UNIT ONE**

Sustainable building with Solar Panels and Beyond Net Zero Construction

## AT A GLANCE

The two units situated on a selfcontained campus site, which if taken together can accommodate circa 250 car parking spaces and flexibility across the yard space for unit bases and temporary structures. The units enjoy a quiet location next to the canal, with no flight path or railway to cause any noise issues. A perfect combination of stages, workshops, offices and production facilities can be achieved here.

**Postcode:** UB11 1BT **What.Three.Words:** title.season.reveal