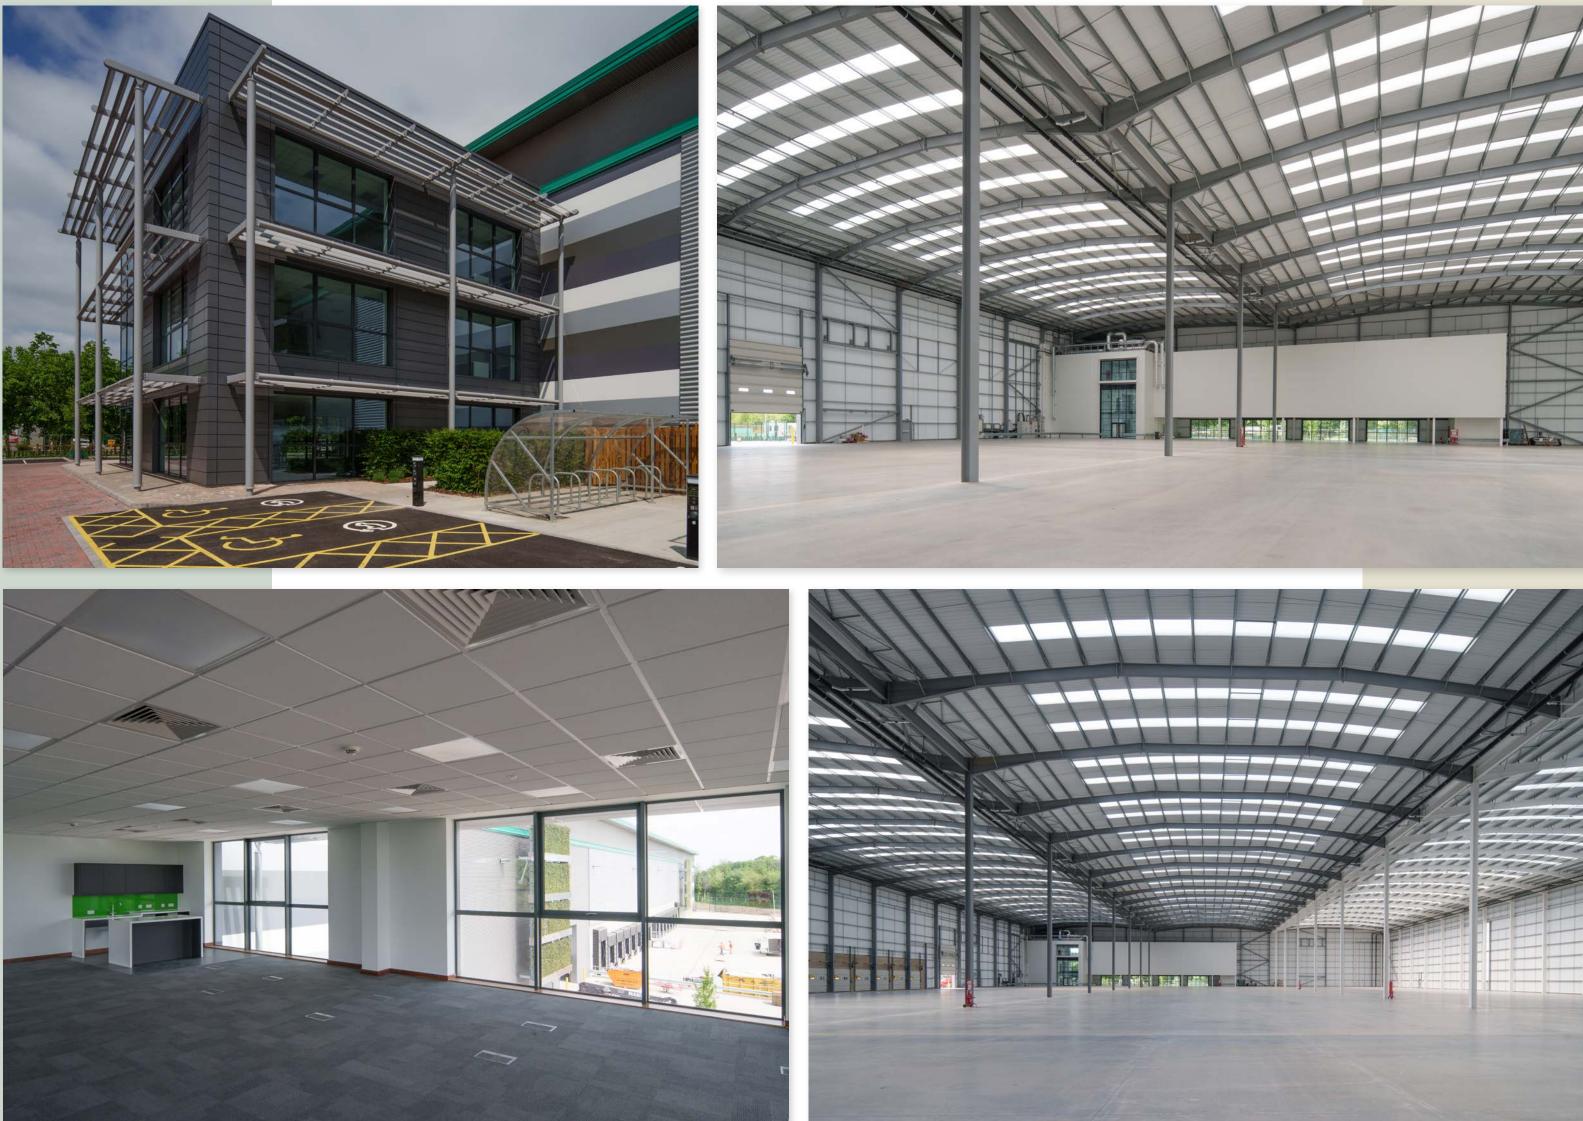

#### **Campus for Studio and Production Facilities**

A unique opportunity to secure one or both best in class units, in a prominent West London location with flexible lease terms. The units are available immediately for 2-5 years. Locations London Studios will work closely with any incoming tenant to satisfy any fit-out requirements to suit the production or project in mind. Both units enjoy 15m height, and high spec finish focused on sustainability.

# **UNIT ONE**

Sustainable building with Solar Panels and Beyond Net Zero Construction

## AT A GLANCE

The two units situated on a selfcontained campus site, which if taken together can accommodate circa 250 car parking spaces and flexibility across the yard space for unit bases and temporary structures. The units enjoy a quiet location next to the canal, with no flight path or railway to cause any noise issues. A perfect combination of stages, workshops, offices and production facilities can be achieved here.