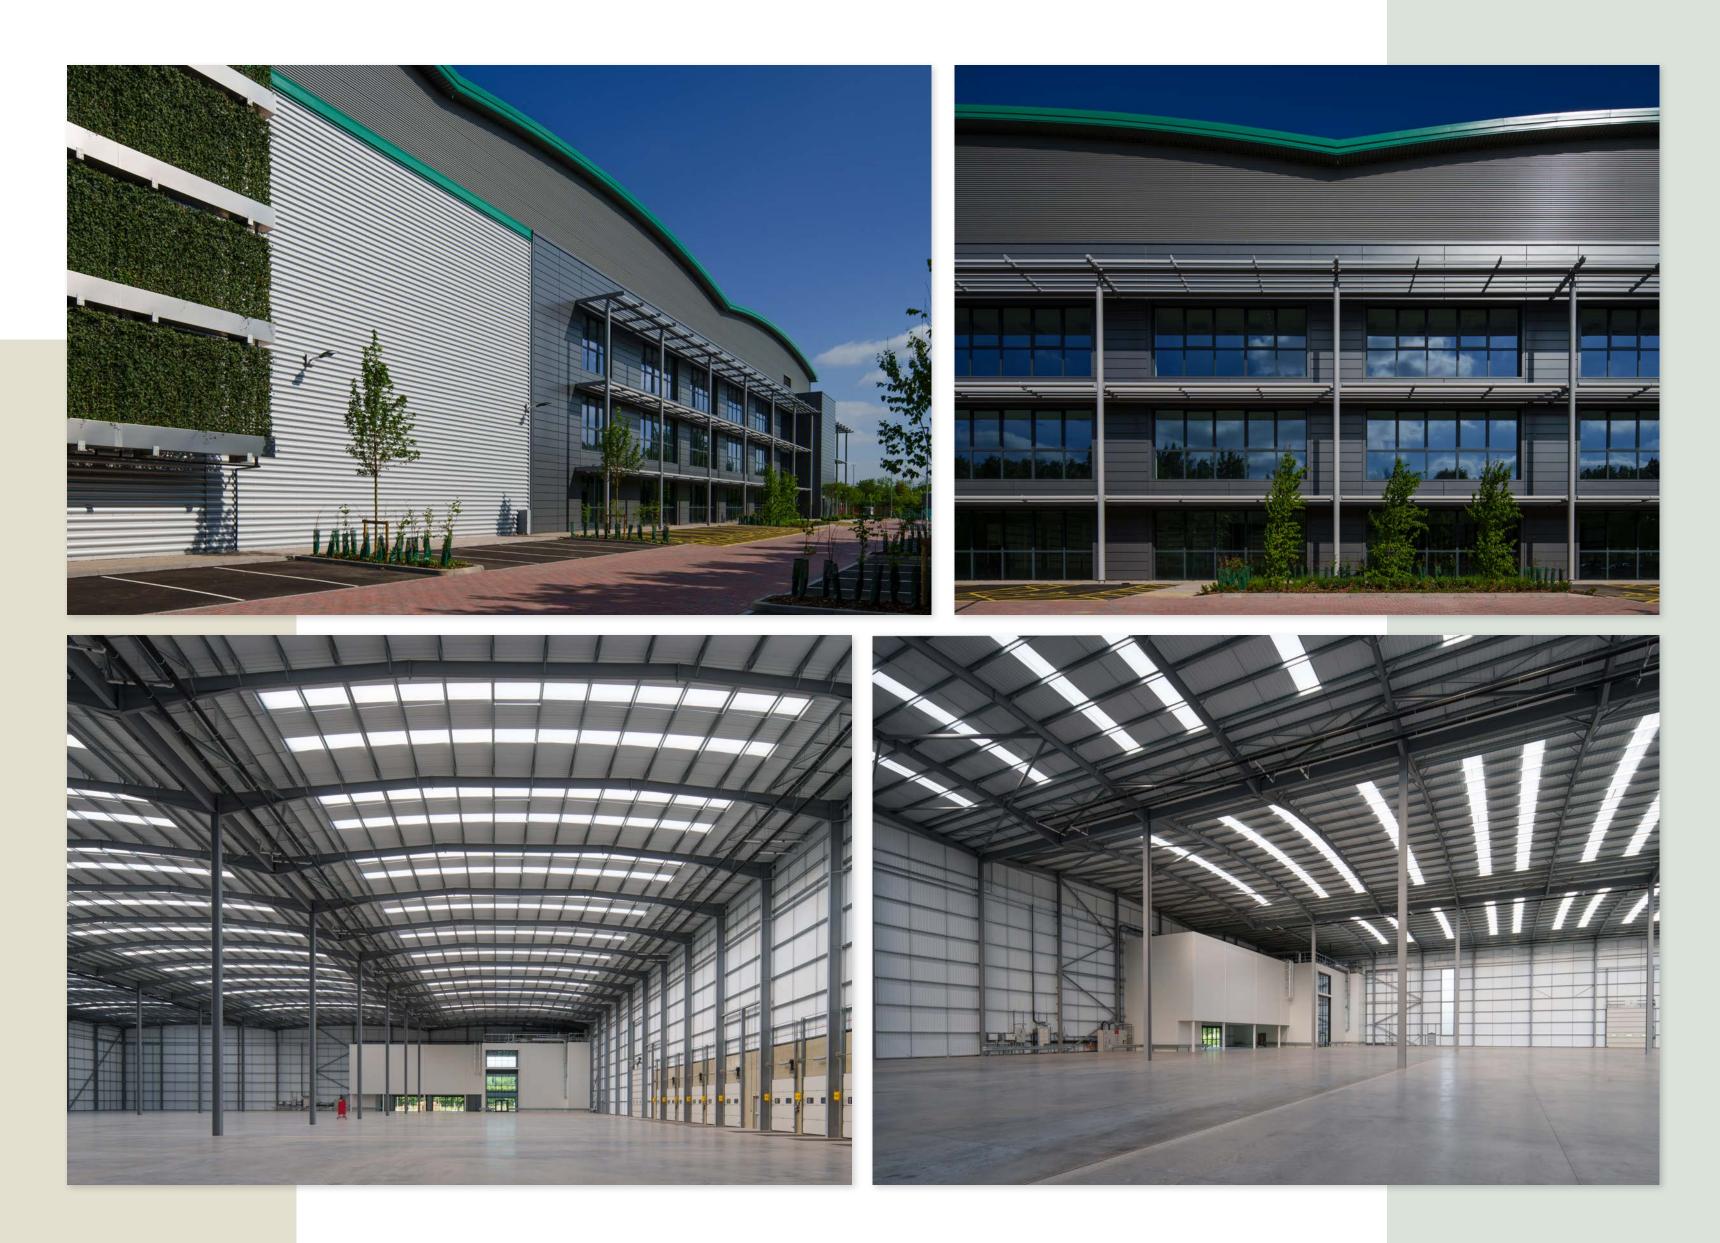

#### **Campus for Studio and Production Facilities**

A unique opportunity to secure one or both best in class units, in a prominent West London location with flexible lease terms. The units are available immediately for 2-5 years. Locations London Studios will work closely with any incoming tenant to satisfy any fit-out requirements to suit the production or project in mind. Both units enjoy 15m height, and high spec finish focused on sustainability.

# **UNIT ONE**

Sustainable building with Solar Panels and Beyond Net Zero Construction

## AT A GLANCE

The two units situated on a selfcontained campus site, which if taken together can accommodate circa 250 car parking spaces and flexibility across the yard space for unit bases and temporary structures. The units enjoy a quiet location next to the canal, with no flight path or railway to cause any noise issues. A perfect combination of stages, workshops, offices and production facilities can be achieved here.