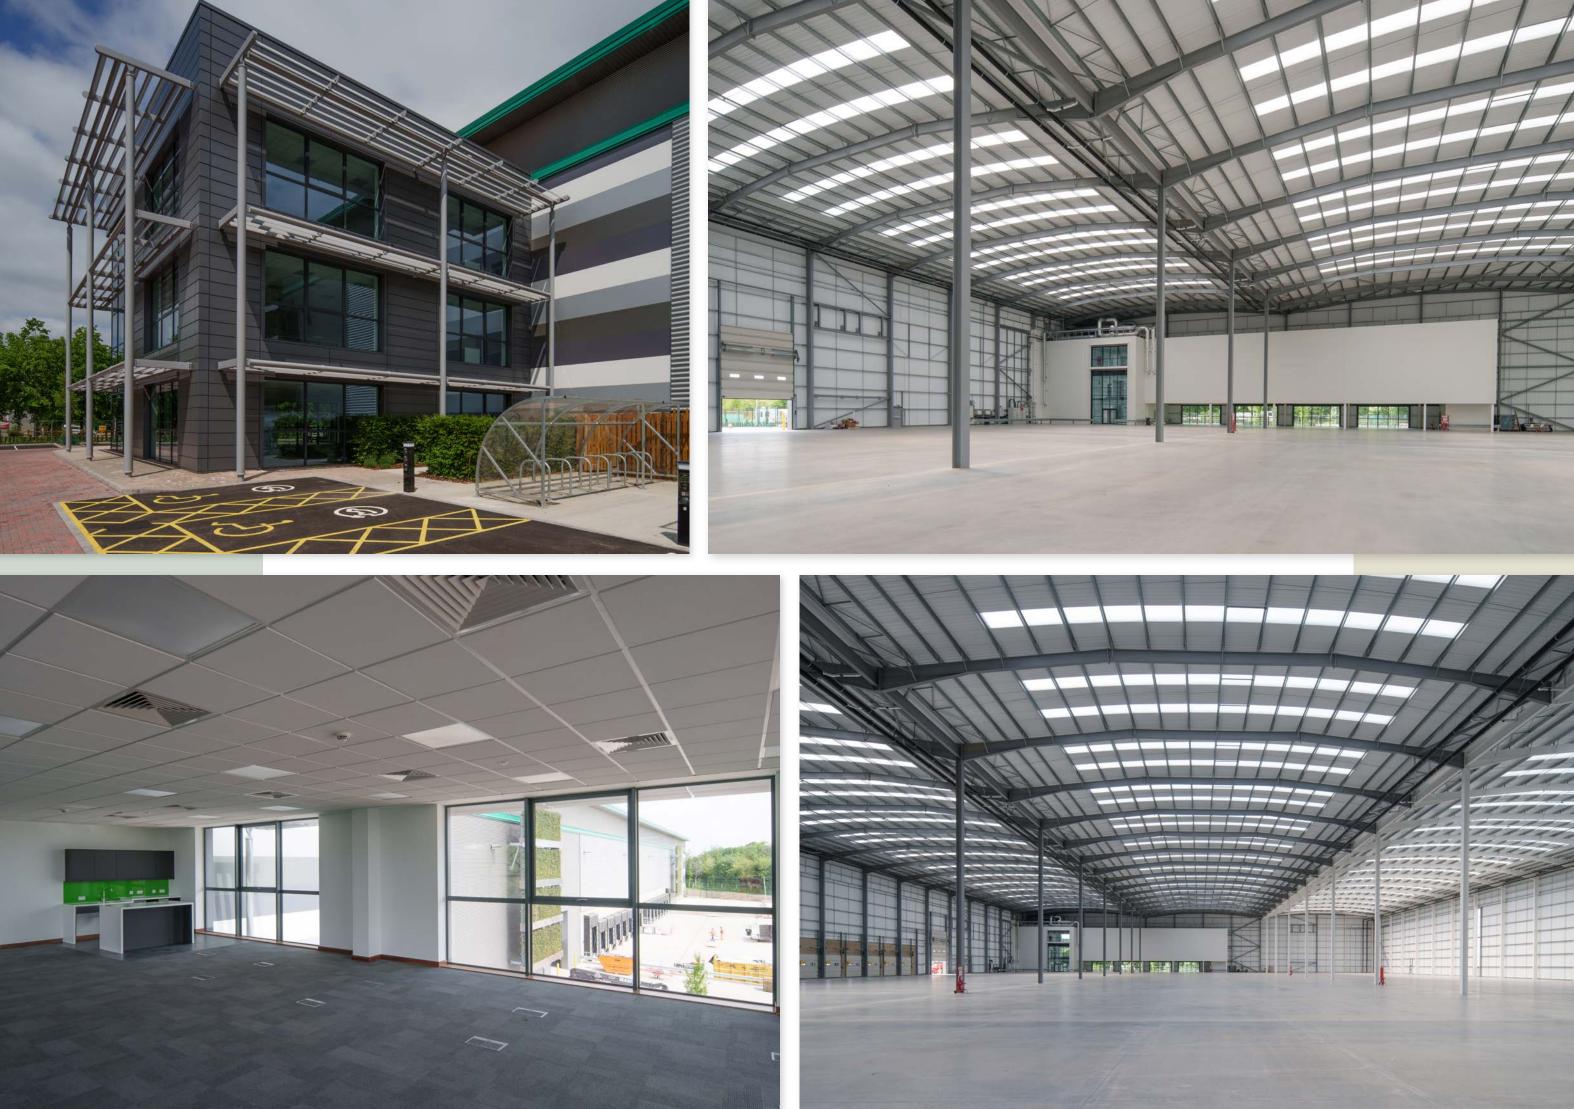

#### **Campus for Studio and Production Facilities**

A unique opportunity to secure one or both best in class units, in a prominent West London location with flexible lease terms. The units are available immediately for 2-5 years. Locations London Studios will work closely with any incoming tenant to satisfy any fit-out requirements to suit the production or project in mind. Both units enjoy 15m height, and high spec finish focused on sustainability.

# **UNIT ONE**

Sustainable building with Solar Panels and Beyond Net Zero Construction

## AT A GLANCE

The two units situated on a selfcontained campus site, which if taken together can accommodate circa 250 car parking spaces and flexibility across the yard space for unit bases and temporary structures. The units enjoy a quiet location next to the canal, with no flight path or railway to cause any noise issues. A perfect combination of stages, workshops, offices and production facilities can be achieved here.