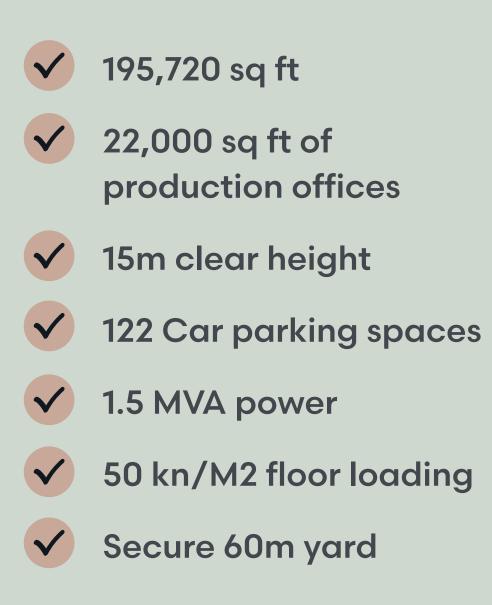

- Two units available for lease either together or individually
- Unit One is 195,720 sq ft
- Unit Two is 143,849 sq ft
- Prominent West London location
- Unit(s) to be split up and sound proofed on request to suit the particular production

# **UNIT ONE**

Sustainable building with Solar Panels and Beyond Net Zero Construction